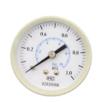

### **Accessory Part**

Modular connection with join bracket & pressure gauge 0~10 bar & metal bowl guard