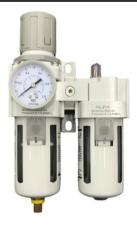

## **Filter Regulator Lubricator**

Modular FR + L Unit

### **Clean Air System**

# Easy modular connections for all series Metal bowl guard protection of the inner bowl

### **Accessory Part**

Modular connection with join bracket & pressure gauge 0~10 bar & metal bowl guard