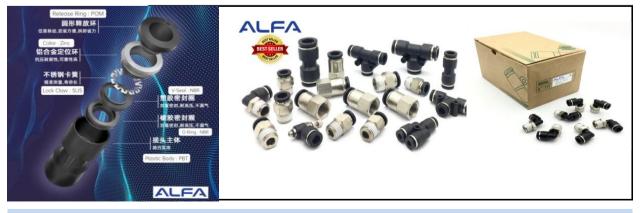

## **Alfa Fitting**

**One Touch Fitting** 

## **Compact Size**, Lightweight, Improved Tube Insertion

Alfa one-touch fittings enhanced variation lightweight and compact size with A series new type release button.

> Fluid : Compressed Air, Vacuum, Water Applicable Tubing: PU, Nylon, Soft Nylon, Teflon Pressure Range : -0.1 bar ~ 10 bar Temperature Range : -20°C ~ 80°C