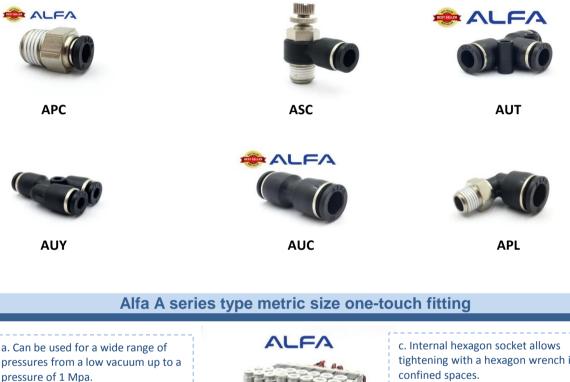

b. Pre-applied coating for sealing on thread of fitting.

tightening with a hexagon wrench in confined spaces.

d. Nickel-plated metallic body provides resistance against corrosion and contamination over

Standard Type Push In Fitting