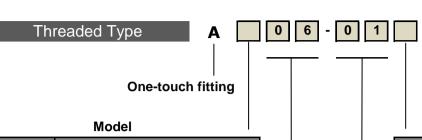

## **How to Order**

| Symbol | Model                             |
|--------|-----------------------------------|
| PC     | Male Straight                     |
| ОС     | Hexagon Socket Head Male Straight |
| CF     | Female Straight                   |
| PL     | Male Elbow                        |
| LF     | Female Elbow                      |
| LL     | Extended Male Elbow               |
| PH     | Universal Male Elbow              |
| HF     | Universal Female Elbow            |

### Port Size/Applicable Tubing O.D.

| Symbol            |      | Size             |
|-------------------|------|------------------|
| Tubing connection | 00 * | Same dia. tubing |
|                   | M3   | M3 x 0.5         |
|                   | M5   | M5 x 0.8         |
|                   | M6   | M6 x 1.0         |
| Thread connection | 01   | R1/8, Rc1/8      |
|                   | 02   | R1/4, Rc1/4      |
|                   | 03   | R3/8, Rc3/8      |
|                   | 04   | R1/2, Rc1/2      |